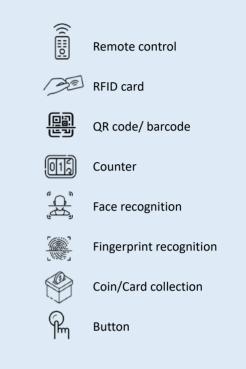

Our gates come with relay signals and RS485/ RS232 interfaces. You can use your own access control system, or we can provide a complete access control system to you.

Cutouts can be customized to fit any reader. LOGO can be customized.