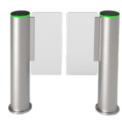

# **CYLINDER SPEED GATE CP-310B**

The CP-310B speed gate has a slender, cylindrical body with a horizontal arm or barrier that rotates in a vertical plane. It can work as a single(1pcs) or a pair(2pcs).

# WORKING MODE

Single pcs or a pair.

Other frame colors available, RAL or RGB required.

Powered of equipment with Super Capacitor Backup

In case of a power outage, swing arms are unlocked and open automatically.

One lane (Single one) combinations)