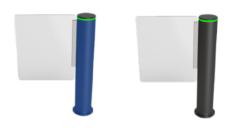

# **CYLINDER SPEED GATE CP-310B**

The CP-310B speed gate has a slender, cylindrical body with a horizontal arm or barrier that rotates in a vertical plane. It can work as a single(1pcs) or a pair(2pcs).

CP-310B can be set to allow access in a bidirection or single-directional based on client's requirement.

Cylinder pedestrian swing gates are spaceefficient and suitable for locations with limited space as they don't require much room for installation. These turnstiles are deployed in a wide range of environments, from public transit stations and airports to corporate offices, stadiums, and high-security facilities. They help regulate pedestrian flow and enhance security.