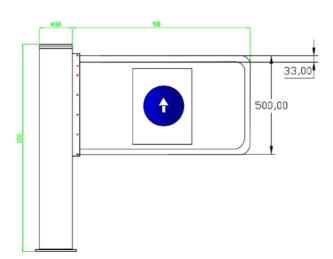

PASSAGE FOR DISABLE

**BI-DIRECTION** 

POWER SUPPLY

| Dimension                                           | φ168*1050mm (0.55*3.44*ft) (standard) |
|-----------------------------------------------------|---------------------------------------|
| Material                                            | SUS 304                               |
| Swing arm Material                                  | Acrylic/Stainless steel               |
| Passage Width<br>(Single pcs)                       | 600mm (1.97ft) -1000mm(3.28ft)        |
| Passage Width of<br>stainless steel arm<br>(A pair) | 600mm (1.97ft) -2000mm (6.56ft)       |
| Passage Width of acrylic<br>arm<br>(A pair)         | 600mm (1.97ft) -1800mm (5.91ft)       |
| Passage direction                                   | Unidirectional/Bi-directional         |
| Mechanism                                           | Servo Motor 200W                      |
| Pass rate                                           | 40-50 persons/minute                  |
| Operating time                                      | 0.2 seconds                           |
| Power Supply                                        | 100V-240V 50/60Hz                     |
| Radar for automatic open                            | Unidirectional/Bi-directional         |
| Open Signal                                         | Passive Relay (Dry Contact)           |
| Communication                                       | RS485                                 |
| MCBF                                                | 3,000,000 Cycles                      |
| Working Temperature                                 | -35°C ~ 60°C                          |
| Working Environment                                 | Indoor                                |
| Relative Humidity                                   | 95% Maximum                           |