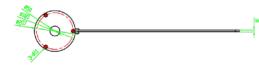

PASSAGE FOR DISABLE

**BI-DIRECTION** 

POWER SUPPLY

| Dimension                                           | φ168*1050mm (0.55*3.44*ft) (standard) |
|-----------------------------------------------------|---------------------------------------|
| Material                                            | SUS 304                               |
| Swing arm Material                                  | Acrylic/Stainless steel               |
| Passage Width<br>(Single pcs)                       | 600mm (1.97ft) -1000mm(3.28ft)        |
| Passage Width of<br>stainless steel arm<br>(A pair) | 600mm (1.97ft) -2000mm (6.56ft)       |
| Passage Width of acrylic<br>arm<br>(A pair)         | 600mm (1.97ft) -1800mm (5.91ft)       |
| Passage direction                                   | Unidirectional/Bi-directional         |
| Mechanism                                           | Servo Motor 200W                      |
| Pass rate                                           | 40-50 persons/minute                  |
| Operating time                                      | 0.2 seconds                           |
| Power Supply                                        | 100V-240V 50/60Hz                     |
| Radar for automatic open                            | Unidirectional/Bi-directional         |
| Open Signal                                         | Passive Relay (Dry Contact)           |
| Communication                                       | RS485                                 |
| MCBF                                                | 3,000,000 Cycles                      |
| Working Temperature                                 | -35°C ~ 60°C                          |
| Working Environment                                 | Indoor                                |
| Relative Humidity                                   | 95% Maximum                           |