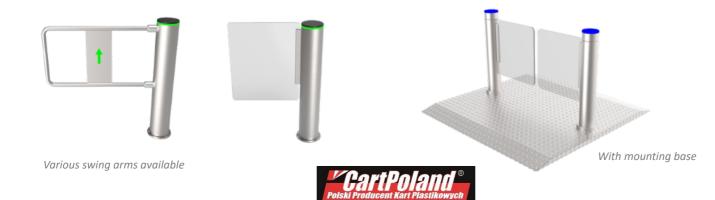

# HIGH PERFOMRANCE

The whole system runs smoothly with low noise.

*If you need a dimension drawing according to the site, please contact us.* 

- Dimension: Can be made according to the client's site.
- Optional use as a single (1pcs) or pair (2pcs).
- Material: 304 stainless steel to 316 stainless steel, or iron with powder coated (color can be customized).
- Swing arm material available in stainless steel or acrylic.
- Mounting base (for above floor wiring) and removable base (for temporary events) can be added.
- Cutouts can be customized to fit any reader. The cutouts can also be canceled.
- LOGO can be customized.
- Customized 3D drawings are available based on the site photos.
- OEM& ODM service is available.

Other frame colors available, RAL or RGB required.

Powered of equipment with Super Capacitor Backup

In case of a power outage, swing arms are unlocked and open automatically.

One lane (Single one) combinations)

One lane (A pair)

Two lanes (Supports various