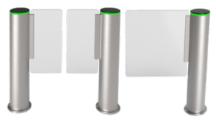

# **CYLINDER SPEED GATE CP-310B**

The CP-310B speed gate has a slender, cylindrical body with a horizontal arm or barrier that rotates in a vertical plane. It can work as a single(1pcs) or a pair(2pcs).

One lane (A pair)

Two lanes (Supports various