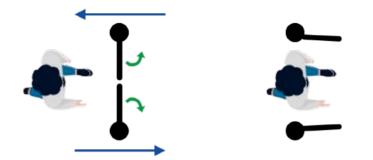

CP-310B can be set to allow access in a bidirection or single-directional based on client's requirement.

Cylinder pedestrian swing gates are spaceefficient and suitable for locations with limited space as they don't require much room for installation. These turnstiles are deployed in a wide range of environments, from public transit stations and airports to corporate offices, stadiums, and high-security facilities. They help regulate pedestrian flow and enhance security.

## WORKING DIRECTION

Single directional or Bi-directional is optional.