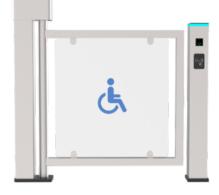

# ADA SWING GATE CP-C3003

This security swing turnstile gate is designed widely used for handicapped, luggage ,cart,etc access control. The lane width is 900mm.The gate is made of 304stainless steel. And there is LED light on top to indicate the status of the gate.

PASSAGE FOR DISABLE

**BI-DIRECTION** 

ANTI-TAILGATING

| Dimension           | 1290*140*1265mm(4.23*0.46*4.15ft) |
|---------------------|-----------------------------------|
| Material            | SUS 304                           |
| Swing arm Material  | Stainless steel and Acrylic       |
| Passage Width       | 900mm(2.95ft)                     |
| Passage direction   | Unidirectional/Bi-directional     |
| Mechanism           | DC Brushless Motor with Cluth     |
| Pass rate           | 15-20 persons/minute              |
| Operating time      | 0.2 seconds                       |
| Power Supply        | 100V-240V 50/60Hz                 |
| Open Signal         | Passive Relay (Dry Contact)       |
| MCBF                | 1,000,000 Cycles                  |
| Working Temperature | -40°C ~ 70°C                      |
| Working Environment | Indoor                            |
| Relative Humidity   | 95% Maximum                       |