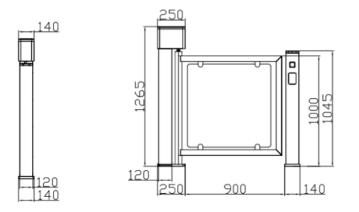

PASSAGE FOR DISABLE

**BI-DIRECTION** 

ANTI-TAILGATING

| Dimension           | 1290*140*1265mm(4.23*0.46*4.15ft) |
|---------------------|-----------------------------------|
| Material            | SUS 304                           |
| Swing arm Material  | Stainless steel and Acrylic       |
| Passage Width       | 900mm(2.95ft)                     |
| Passage direction   | Unidirectional/Bi-directional     |
| Mechanism           | DC Brushless Motor with Cluth     |
| Pass rate           | 15-20 persons/minute              |
| Operating time      | 0.2 seconds                       |
| Power Supply        | 100V-240V 50/60Hz                 |
| Open Signal         | Passive Relay (Dry Contact)       |
| MCBF                | 1,000,000 Cycles                  |
| Working Temperature | -40°C ~ 70°C                      |
| Working Environment | Indoor                            |
| Relative Humidity   | 95% Maximum                       |