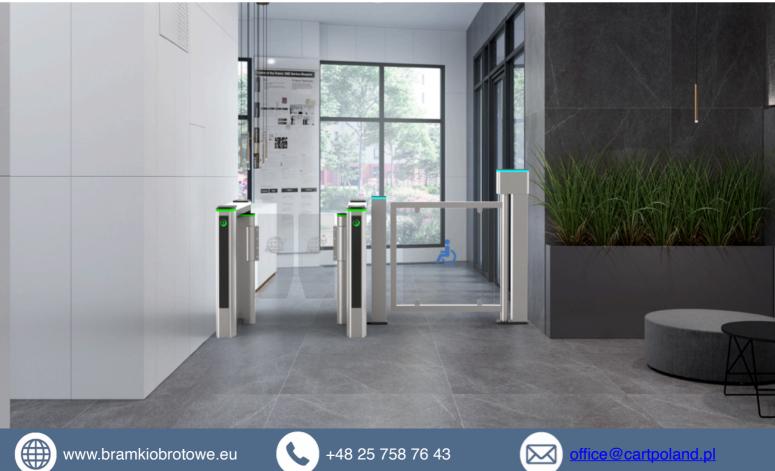

# ADA SWING GATE CP-C3003

This security swing turnstile gate is designed widely used for handicapped, luggage ,cart,etc access control. The lane width is 900mm.The gate is made of 304stainless steel. And there is LED light on top to indicate the status of the gate.

PASSAGE FOR DISABLE

**BI-DIRECTION** 

ANTI-TAILGATING

| Dimension           | 1290*140*1265mm(4.23*0.46*4.15ft) |
|---------------------|-----------------------------------|
| Material            | SUS 304                           |
| Swing arm Material  | Stainless steel and Acrylic       |
| Passage Width       | 900mm(2.95ft)                     |
| Passage direction   | Unidirectional/Bi-directional     |
| Mechanism           | DC Brushless Motor with Cluth     |
| Pass rate           | 15-20 persons/minute              |
| Operating time      | 0.2 seconds                       |
| Power Supply        | 100V-240V 50/60Hz                 |
| Open Signal         | Passive Relay (Dry Contact)       |
| MCBF                | 1,000,000 Cycles                  |
| Working Temperature | -40°C ~ 70°C                      |
| Working Environment | Indoor                            |
| Relative Humidity   | 95% Maximum                       |

# • LED STRIP

The color of the light strip on the top cover changes color depending on the status of the gates.