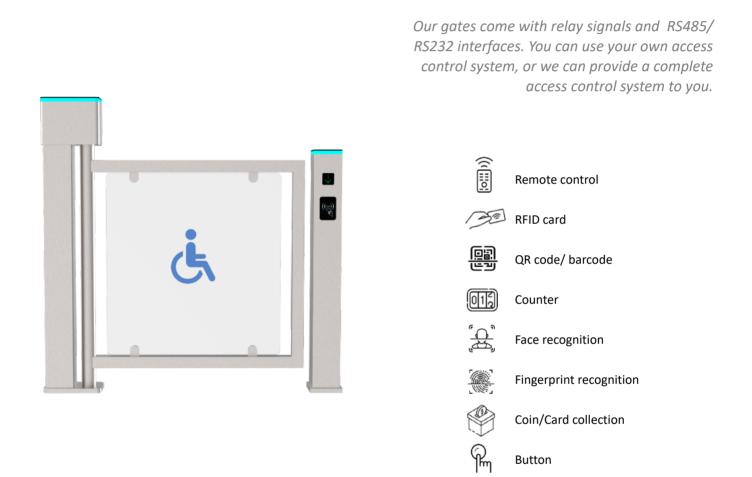

# ADA SWING GATE CP-C3003

This security swing turnstile gate is designed widely used for handicapped, luggage ,cart,etc access control. The lane width is 900mm.The gate is made of 304stainless steel. And there is LED light on top to indicate the status of the gate.

PASSAGE FOR DISABLE

**BI-DIRECTION** 

ANTI-TAILGATING

| Dimension           | 1290*140*1265mm(4.23*0.46*4.15ft) |
|---------------------|-----------------------------------|
| Material            | SUS 304                           |
| Swing arm Material  | Stainless steel and Acrylic       |
| Passage Width       | 900mm(2.95ft)                     |
| Passage direction   | Unidirectional/Bi-directional     |
| Mechanism           | DC Brushless Motor with Cluth     |
| Pass rate           | 15-20 persons/minute              |
| Operating time      | 0.2 seconds                       |
| Power Supply        | 100V-240V 50/60Hz                 |
| Open Signal         | Passive Relay (Dry Contact)       |
| MCBF                | 1,000,000 Cycles                  |
| Working Temperature | -40°C ~ 70°C                      |
| Working Environment | Indoor                            |
| Relative Humidity   | 95% Maximum                       |