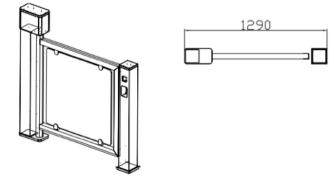

PASSAGE FOR DISABLE

**BI-DIRECTION** 

ANTI-TAILGATING

| Dimension           | 1290*140*1265mm(4.23*0.46*4.15ft) |
|---------------------|-----------------------------------|
| Material            | SUS 304                           |
| Swing arm Material  | Stainless steel and Acrylic       |
| Passage Width       | 900mm(2.95ft)                     |
| Passage direction   | Unidirectional/Bi-directional     |
| Mechanism           | DC Brushless Motor with Cluth     |
| Pass rate           | 15-20 persons/minute              |
| Operating time      | 0.2 seconds                       |
| Power Supply        | 100V-240V 50/60Hz                 |
| Open Signal         | Passive Relay (Dry Contact)       |
| MCBF                | 1,000,000 Cycles                  |
| Working Temperature | -40°C ~ 70°C                      |
| Working Environment | Indoor                            |
| Relative Humidity   | 95% Maximum                       |