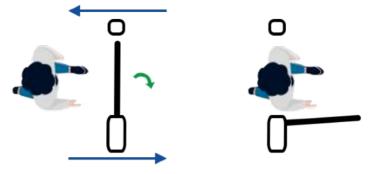

ectional or Bi-directional is optional.

## AUTOMATIC RESET

The flap arms will lock automatically within 5s if a person delay to access. (The time can be adjusted in the control board)

#### FAST UNLOCK

When there is a valid signal ,the gate will unlock within 0.2s. (The time can be adjusted in the control board)

- Material: 304 stainless steel to 316 stainless steel, or iron with powder coated (color can be customized).
- Mounting base (for above floor wiring) and removable base (for temporary events) can be added.
- Cutouts can be customized to fit any reader. The cutouts can also be canceled.
- LOGO can be customized.
- OEM& ODM service is available.

*If you need a dimension drawing according to the site, please contact us.* 







Powered of equipment with Super Capacitor Backup



In case of a power outage, swing arms are unlocked and open automatically.







Standby



Right open



+48 25 758 76 43