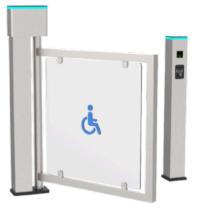

# ADA SWING GATE CP-C3003

This security swing turnstile gate is designed widely used for handicapped, luggage ,cart,etc access control. The lane width is 900mm.The gate is made of 304stainless steel. And there is LED light on top to indicate the status of the gate.

PASSAGE FOR DISABLE

**BI-DIRECTION** 

ANTI-TAILGATING

| Dimension           | 1290*140*1265mm(4.23*0.46*4.15ft) |
|---------------------|-----------------------------------|
| Material            | SUS 304                           |
| Swing arm Material  | Stainless steel and Acrylic       |
| Passage Width       | 900mm(2.95ft)                     |
| Passage direction   | Unidirectional/Bi-directional     |
| Mechanism           | DC Brushless Motor with Cluth     |
| Pass rate           | 15-20 persons/minute              |
| Operating time      | 0.2 seconds                       |
| Power Supply        | 100V-240V 50/60Hz                 |
| Open Signal         | Passive Relay (Dry Contact)       |
| MCBF                | 1,000,000 Cycles                  |
| Working Temperature | -40°C ~ 70°C                      |
| Working Environment | Indoor                            |
| Relative Humidity   | 95% Maximum                       |