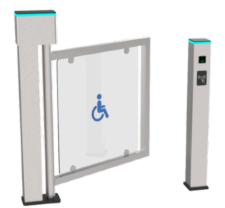

# ADA SWING GATE CP-C3003

This security swing turnstile gate is designed widely used for handicapped, luggage ,cart,etc access control. The lane width is 900mm.The gate is made of 304stainless steel. And there is LED light on top to indicate the status of the gate.

PASSAGE FOR DISABLE

**BI-DIRECTION** 

ANTI-TAILGATING

| Dimension           | 1290*140*1265mm(4.23*0.46*4.15ft) |
|---------------------|-----------------------------------|
| Material            | SUS 304                           |
| Swing arm Material  | Stainless steel and Acrylic       |
| Passage Width       | 900mm(2.95ft)                     |
| Passage direction   | Unidirectional/Bi-directional     |
| Mechanism           | DC Brushless Motor with Cluth     |
| Pass rate           | 15-20 persons/minute              |
| Operating time      | 0.2 seconds                       |
| Power Supply        | 100V-240V 50/60Hz                 |
| Open Signal         | Passive Relay (Dry Contact)       |
| MCBF                | 1,000,000 Cycles                  |
| Working Temperature | -40°C ~ 70°C                      |
| Working Environment | Indoor                            |
| Relative Humidity   | 95% Maximum                       |