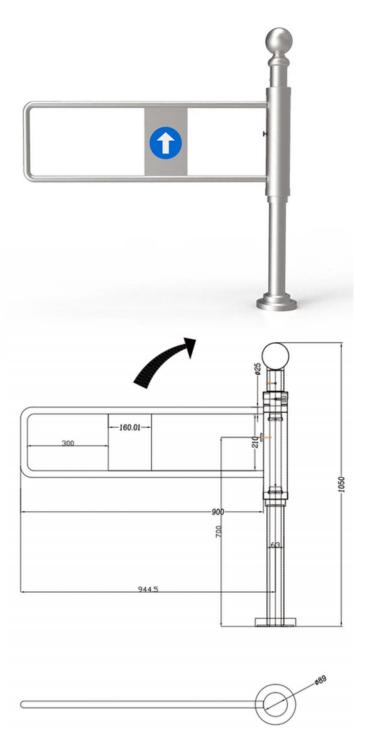

## MANUAL SWING GATE CP-100

The **CP-100** manual swing gate is a simple and low-cost swing gate, mainly used to control one-way traffic. It has abuilt-in high-performance spring to control the runing direction. Manually push the arm ,the gate is easy toopen, the spring will automatically close the gate.

| Size                   | 89*89*1050mm<br>(can be customzied) |
|------------------------|-------------------------------------|
| Material               | SUS 304                             |
| Swing arm Material     | 304 Stainless steel                 |
| Pass Width             | standard 600mm max 900mm            |
| Passage direction      | Single directional                  |
| Pass rate              | 25-30 persons/minute                |
| Operating control      | High tension spring                 |
| Power input            | None                                |
| Working<br>environment | Indoor                              |
| Application            | Shopping mall, supermarket etc      |
| Working<br>temperature | -40°C~+70°C                         |