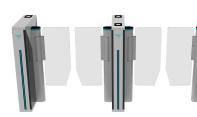

## SPEED GATE CP-S306

The CP-S306 speed gates open or close the passage with two swing arms. The swing arm will be opening in the same direction. These access control turnstiles are characterized by their slender, compact design and shorter than other slim speed gates, making them suitable for locations where space is at a premium where aesthetics are or а consideration. The **CP-S306**'s frame is made of iron with powder coated. Powder coated colors can be customized on site to match the surrounding architecture to meet specific aesthetic preferences.

Other frame colors available, RAL or RGB required.

LOGO can be customized.

Powered of equipment with Super Capacitor Backup

In case of a power outage, swing arms are unlocked and open automatically.

One lane