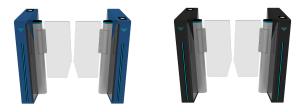

## SPEED GATE CP-S306

The CP-S306 speed gates open or close the passage with two swing arms. The swing arm will be opening in the same direction. These access control turnstiles are characterized by their slender, compact design and shorter than other slim speed gates, making them suitable for locations where space is at a premium where aesthetics are or а consideration. The **CP-S306**'s frame is made of iron with powder coated. Powder coated colors can be customized on site to match the surrounding architecture to meet specific aesthetic preferences.

- LED ALERTS Indicate traffic direction with highly-visible green and red. The front post LED will keep green arrow shows that the lane is available. The LED on the side will change based on the status of the gates.
- LANE STATUS LED If the access is granted, the LED will be in green. In standby, the LED is blue. If denied access, the LED flash red.
- ALARM FUNCTION Infrared sensor alarm function, in case of illegal intrusion and reverse intrusion.
- **EMERGENCY EXIT** The function allows free passage in the event of an emergency or power outage, automatic reset when power is restored.
- **WORKING DIRECTION** Single directional or Bidirectional is optional.
- AUTOMATIC RESET The swing arms will lock automatically within 5s (adjustable) if a person delay to access.
- **ANTI-COLLISION** When the gates instantaneously encounter an impulse force that is beyond the safety range, the arm will automatic reset in place. The mechanism will not be damaged at all.
- **ANTI-PASS BACK** The gate will stay in lock if someone wants to entry in the reverse direction.
- **ANTI-TRAILING** The gate will alarm if more than one person passby without permission.
- ANTI-INTRUSION The gate is locked automatically until a valid open signal is sent. When there is a valid signal, the gate will unlock within 0.2s (adjustable).