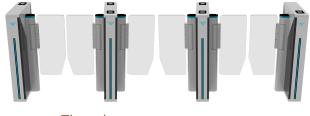

or above floor wiring) and removable base (for temporary events) can be added.
- Cutouts can be customized to fit any reader. Swipe card icon can be cancelled
- LOGO can be customized.
- Customized 3D drawings are available based on the site photos.
- OEM& ODM service is available.
  - Please check with sales for customization fees.

Our gates come with relay signals and RS485/RS232 interfaces. You can use your own access control system, or we can provide a complete access control system to you.









Cutouts can be customized to fit any reader.



Other frame colors available, RAL or RGB required.







LOGO can be customized.





Powered of equipment with Super Capacitor Backup





In case of a power outage, swing arms are unlocked and open automatically.



One lane



Two lanes



Three lanes





+48 25 758 76 43