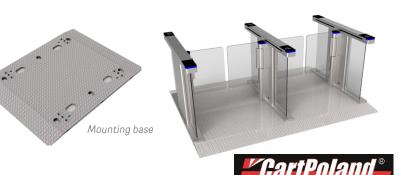

- Dimension: Can be made according to the client's site.
- Swing arm material available in glass or acrylic.
- Swing arm LED optional. The arms are more visible in the dark.
- Lights and infrared sensors can be added.
- Mounting base (for above floor wiring) and removable base (for temporary events) can be added.
- Cutouts can be customized to fit any reader. Swipe card icon can be cancelled
- LOGO can be customized.
- Customized 3D drawings are available based on the site photos.
- OEM& ODM service is available.
  - Please check with sales for customization fees.

Other frame colors available, RAL or RGB required.

LOGO can be customized.

Powered of equipment with Super Capacitor Backup

In case of a power outage, swing arms are unlocked and open automatically.

One lane

Two lanes

Three lanes

+48 25 758 76 43