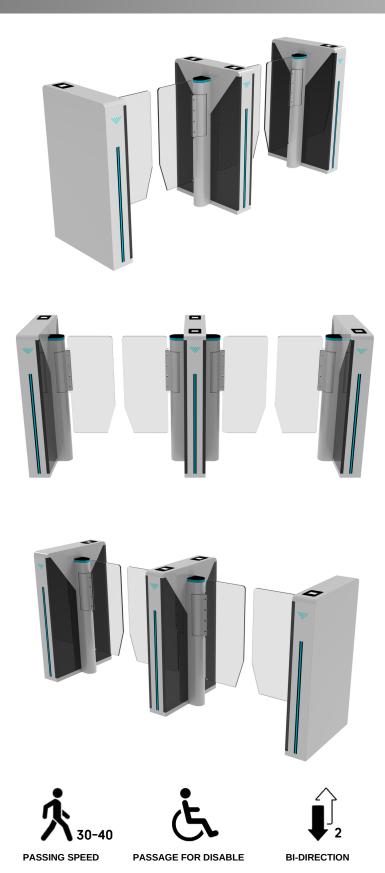

## SPEED GATE CP-S306

The CP-S306 speed gates open or close the passage with two swing arms. The swing arm will be opening in the same direction. These access control turnstiles are characterized by their slender, compact design and shorter than other slim speed gates, making them suitable for locations where space is at a premium where aesthetics are or а consideration. The **CP-S306**'s frame is made of iron with powder coated. Powder coated colors can be customized on site to match the surrounding architecture to meet specific aesthetic preferences.

The mechanism uses cutting edge technology to min the size but ensure the high performance. They are also equipped with famous brand DC brushless motor and and sophisticated sensor.

The access control turnstiles are designed with security in mind. They have features like anti-tailgating technology, which prevents unauthorized individuals from following closely behind an authorized user to gain entry. These models also include alarms or indicators to alert security personnel to suspicious activity.

- LED ALERTS Indicate traffic direction with highly-visible green and red. The front post LED will keep green arrow shows that the lane is available. The LED on the side will change based on the status of the gates.
- LANE STATUS LED If the access is granted, the LED will be in green. In standby, the LED is blue. If denied access, the LED flash red.
- ALARM FUNCTION Infrared sensor alarm function, in case of illegal intrusion and reverse intrusion.
- **EMERGENCY EXIT** The function allows free passage in the event of an emergency or power outage, automatic reset when power is restored.
- **WORKING DIRECTION** Single directional or Bidirectional is optional.
- AUTOMATIC RESET The swing arms will lock automatically within 5s (adjustable) if a person delay to access.
- **ANTI-COLLISION** When the gates instantaneously encounter an impulse force that is beyond the safety range, the arm will automatic reset in place. The mechanism will not be damaged at all.
- **ANTI-PASS BACK** The gate will stay in lock if someone wants to entry in the reverse direction.
- **ANTI-TRAILING** The gate will alarm if more than one person passby without permission.
- ANTI-INTRUSION The gate is locked automatically until a valid open signal is sent. When there is a valid signal, the gate will unlock within 0.2s (adjustable).