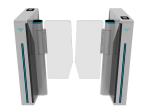

## SPEED GATE CP-S306

The CP-S306 speed gates open or close the passage with two swing arms. The swing arm will be opening in the same direction. These access control turnstiles are characterized by their slender, compact design and shorter than other slim speed gates, making them suitable for locations where space is at a premium where aesthetics are or а consideration. The **CP-S306**'s frame is made of iron with powder coated. Powder coated colors can be customized on site to match the surrounding architecture to meet specific aesthetic preferences.

| Dimension           | 600*130*980mm (1.97*0.43*3.21ft)<br>(standard) |
|---------------------|------------------------------------------------|
| Material            | 1.5mm iron with powder coated                  |
| Swing arm Material  | Acrylic/ Tempered glass                        |
| Passage Width       | 600mm (1.97ft)                                 |
| Passage direction   | Unidirectional/Bi-directional                  |
| Mechanism           | Brushless Motor                                |
| IR Sensor           | 4 pairs                                        |
| Pass rate           | 30-40 persons/minute                           |
| Operating time      | 0.2 seconds                                    |
| Power Supply        | 100V-240V, 50/60Hz                             |
| Open Signal         | Passive Relay (Dry Contact)                    |
| Communication       | RS485                                          |
| MCBF                | 3,000,000 Cycles                               |
| Working Temperature | -40°C ~ 70°C                                   |
| Working Environment | Indoor                                         |
| Relative Humidity   | 95% Maximum                                    |