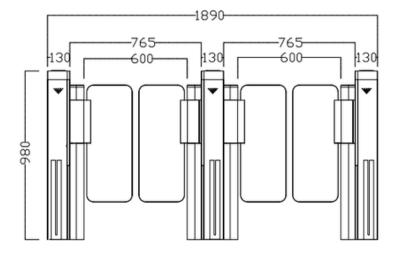

| Dimension           | 600*130*980mm (1.97*0.43*3.21ft)<br>(standard) |
|---------------------|------------------------------------------------|
| Material            | 1.5mm iron with powder coated                  |
| Swing arm Material  | Acrylic/ Tempered glass                        |
| Passage Width       | 600mm (1.97ft)                                 |
| Passage direction   | Unidirectional/Bi-directional                  |
| Mechanism           | Brushless Motor                                |
| IR Sensor           | 4 pairs                                        |
| Pass rate           | 30-40 persons/minute                           |
| Operating time      | 0.2 seconds                                    |
| Power Supply        | 100V-240V, 50/60Hz                             |
| Open Signal         | Passive Relay (Dry Contact)                    |
| Communication       | RS485                                          |
| MCBF                | 3,000,000 Cycles                               |
| Working Temperature | -40°C ~ 70°C                                   |
| Working Environment | Indoor                                         |
| Relative Humidity   | 95% Maximum                                    |