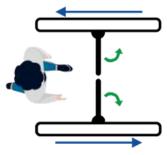

## SPEED GATE CP-S306

The CP-S306 speed gates open or close the passage with two swing arms. The swing arm will be opening in the same direction. These access control turnstiles are characterized by their slender, compact design and shorter than other slim speed gates, making them suitable for locations where space is at a premium where aesthetics are or а consideration. The **CP-S306**'s frame is made of iron with powder coated. Powder coated colors can be customized on site to match the surrounding architecture to meet specific aesthetic preferences.

- LED ALERTS Indicate traffic direction with highly-visible green and red. The front post LED will keep green arrow shows that the lane is available. The LED on the side will change based on the status of the gates.
- LANE STATUS LED If the access is granted, the LED will be in green. In standby, the LED is blue. If denied access, the LED flash red.
- ALARM FUNCTION Infrared sensor alarm function, in case of illegal intrusion and reverse intrusion.
- **EMERGENCY EXIT** The function allows free passage in the event of an emergency or power outage, automatic reset when power is restored.
- **WORKING DIRECTION** Single directional or Bidirectional is optional.
- AUTOMATIC RESET The swing arms will lock automatically within 5s (adjustable) if a person delay to access.
- **ANTI-COLLISION** When the gates instantaneously encounter an impulse force that is beyond the safety range, the arm will automatic reset in place. The mechanism will not be damaged at all.
- **ANTI-PASS BACK** The gate will stay in lock if someone wants to entry in the reverse direction.
- **ANTI-TRAILING** The gate will alarm if more than one person passby without permission.
- ANTI-INTRUSION The gate is locked automatically until a valid open signal is sent. When there is a valid signal, the gate will unlock within 0.2s (adjustable).