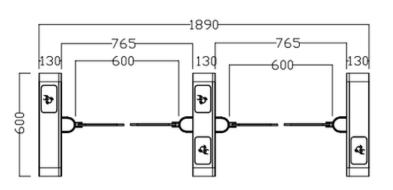

| Dimension           | 600*130*980mm (1.97*0.43*3.21ft)<br>(standard) |
|---------------------|------------------------------------------------|
| Material            | 1.5mm iron with powder coated                  |
| Swing arm Material  | Acrylic/ Tempered glass                        |
| Passage Width       | 600mm (1.97ft)                                 |
| Passage direction   | Unidirectional/Bi-directional                  |
| Mechanism           | Brushless Motor                                |
| IR Sensor           | 4 pairs                                        |
| Pass rate           | 30-40 persons/minute                           |
| Operating time      | 0.2 seconds                                    |
| Power Supply        | 100V-240V, 50/60Hz                             |
| Open Signal         | Passive Relay (Dry Contact)                    |
| Communication       | RS485                                          |
| MCBF                | 3,000,000 Cycles                               |
| Working Temperature | -40°C ~ 70°C                                   |
| Working Environment | Indoor                                         |
| Relative Humidity   | 95% Maximum                                    |