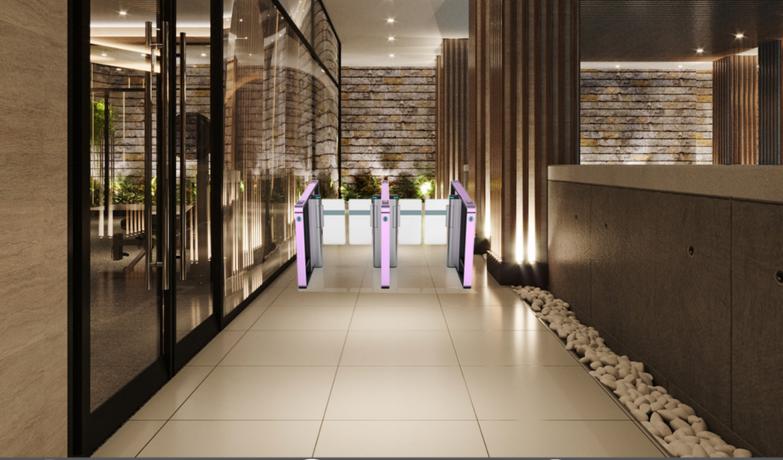

## HIGH END SPEED GATE CP-L363

The **CP-L363 speed gates** is a brand-new swing gate with fast response and fast opening speed. It can reach 0.3-0.8 seconds/time and 30-45 people/minute. And the speed can be adjusted, which is more than twice that of ordinary swing gates, which can facilitate pedestrians to pass quickly. This is a major advantage of speed gate. It effectively solves the problem of personnel retention, and is more aesthetics in appearance design, and is more favored by customers. It is a product that combines high safety and high-quality design.

The speed gate is designed with security in mind. They have features like anti-tailgating technology, which prevents unauthorized individuals from following closely behind an authorized user to gain entry. These models also include alarms or indicators to alert security personnel to suspicious activity.