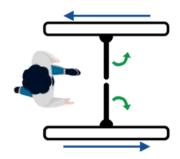

The speed gate is designed with security in mind. They have features like anti-tailgating technology, which prevents unauthorized individuals from following closely behind an authorized user to gain entry. These models also include alarms or indicators to alert security personnel to suspicious activity.

- SERVO MECHANISM The gate with servo motor, it can make a wide and hight door passgate. It is more convernient for laggage, ADA, or some special application.
- LED ALERTS Indicate traffic direction with highly-visible green and red. The LED on the side will change based on the status of the gates.
- LANE STATUS LED If the access is granted, the LED will be in green. In standby, the LED is blue. If denied access, the LED flash red.
- ALARM FUNCTION Infrared sensor alarm function, in case of illegal intrusion and reverse intrusion.
- EMERGENCY EXIT The function allows free passage in the event of an emergency or power outage, automatic reset when power is restored.
- WORKING DIRECTION Single directional or Bidirectional is optional.
- AUTOMATIC RESET The swing arms will lock automatically within 5s (adjustable) if a person delay to access.
- ANTI-COLLISION When the gates instantaneously encounter an impulse force that is beyond the safety range, the arm will automatic reset in place. The mechanism will not be damaged at all.
- ANTI-PASS BACK The gate will stay in lock if someone wants to entry in the reverse direction.
- ANTI-TRAILING The gate will alarm if more than one person passby without permission.
- ANTI-INTRUSION The gate is locked automatically until a valid open signal is sent. When there is a valid signal, the gate will unlock within 0.2s (adjustable).