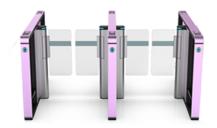

Cutouts can be customized to fit any reader.

LOGO can be customized.

In case of a power outage, swing arms are unlocked and open automatically.

One lane

Two lanes

Three lanes