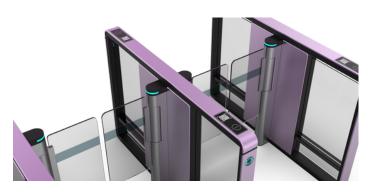

The speed gate is designed with security in mind. They have features like anti-tailgating technology, which prevents unauthorized individuals from following closely behind an authorized user to gain entry. These models also include alarms or indicators to alert security personnel to suspicious activity.

- SERVO MECHANISM The gate with servo motor, it can make a wide and hight door passgate. It is more convernient for laggage, ADA, or some special application.
- LED ALERTS Indicate traffic direction with highly-visible green and red. The LED on the side will change based on the status of the gates.
- LANE STATUS LED If the access is granted, the LED will be in green. In standby, the LED is blue. If denied access, the LED flash red.
- ALARM FUNCTION Infrared sensor alarm function, in case of illegal intrusion and reverse intrusion.
- EMERGENCY EXIT The function allows free passage in the event of an emergency or power outage, automatic reset when power is restored.
- WORKING DIRECTION Single directional or Bidirectional is optional.
- AUTOMATIC RESET The swing arms will lock automatically within 5s (adjustable) if a person delay to access.
- ANTI-COLLISION When the gates instantaneously encounter an impulse force that is beyond the safety range, the arm will automatic reset in place. The mechanism will not be damaged at all.
- ANTI-PASS BACK The gate will stay in lock if someone wants to entry in the reverse direction.
- ANTI-TRAILING The gate will alarm if more than one person passby without permission.
- ANTI-INTRUSION The gate is locked automatically until a valid open signal is sent. When there is a valid signal, the gate will unlock within 0.2s (adjustable).