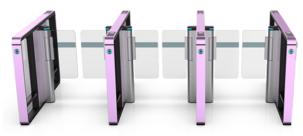

Cutouts can be customized to fit any reader.

LOGO can be customized.

In case of a power outage, swing arms are unlocked and open automatically.

One lane

Two lanes

Three lanes