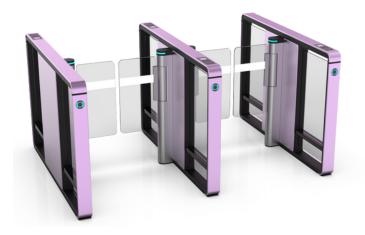

## HIGH END SPEED GATE CP-L363

The **CP-L363 speed gates** is a brand-new swing gate with fast response and fast opening speed. It can reach 0.3-0.8 seconds/time and 30-45 people/minute. And the speed can be adjusted, which is more than twice that of ordinary swing gates, which can facilitate pedestrians to pass quickly. This is a major advantage of speed gate. It effectively solves the problem of personnel retention, and is more aesthetics in appearance design, and is more favored by customers. It is a product that combines high safety and high-quality design.

| Dimension           | 1500*120*1000mm (4.92*0.39*3.28ft) (standard)  |
|---------------------|------------------------------------------------|
| Material            | 1.5 mm Brushed SUS 304                         |
| Swing arm Material  | 10mm Acrylic/ Tempered glass                   |
| Passage Width       | 600mm (1.97ft) -1200mm(3.94ft)                 |
| Passage Height      | Standard 900mm(2.92ft) -<br>Max 1500mm(4.92ft) |
| Passage direction   | Unidirectional/Bi-directional                  |
| Mechanism           | Servo Motor                                    |
| IR Sensor           | 6 pairs                                        |
| Pass rate           | 30-40 persons/minute                           |
| Operating time      | 0.2 seconds                                    |
| Power Supply        | 100V-240V, 50/60Hz                             |
| Open Signal         | Passive Relay (Dry Contact)                    |
| Communication       | RS485                                          |
| MCBF                | 3,000,000 Cycles                               |
| Working Temperature | -40°C ~ 70°C                                   |
| Working Environment | Indoor                                         |
| Relative Humidity   | 95% Maximum                                    |