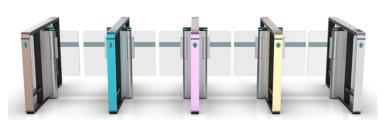

- Dimension: Can be made according to the client's site.
- Swing arm material available in glass or acrylic.
- Swing arm LED optional. The arms are more visible in the dark.
- Lights and infrared sensors can be added.
- Mounting base (for above floor wiring) and removable base (for temporary events) can be added.
- Cutouts can be customized to fit any reader. Swipe card icon can be cancelled
- LOGO can be customized.
- Customized 3D drawings are available based on the site photos.
- OEM& ODM service is available.

Cutouts can be customized to fit any reader.

LOGO can be customized.

In case of a power outage, swing arms are unlocked and open automatically.

One lane

Two lanes

Three lanes