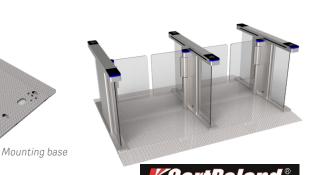

Cutouts can be customized to fit any reader.

LOGO can be customized.

In case of a power outage, swing arms are unlocked and open automatically.

One lane

Two lanes

Three lanes