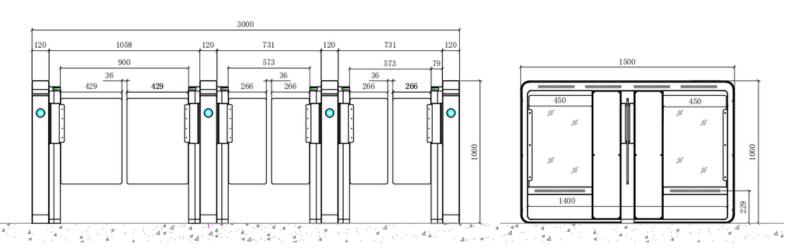

| Dimension           | 1500*120*1000mm (4.92*0.39*3.28ft) (standard)  |
|---------------------|------------------------------------------------|
| Material            | 1.5 mm Brushed SUS 304                         |
| Swing arm Material  | 10mm Acrylic/ Tempered glass                   |
| Passage Width       | 600mm (1.97ft) -1200mm(3.94ft)                 |
| Passage Height      | Standard 900mm(2.92ft) -<br>Max 1500mm(4.92ft) |
| Passage direction   | Unidirectional/Bi-directional                  |
| Mechanism           | Servo Motor                                    |
| IR Sensor           | 6 pairs                                        |
| Pass rate           | 30-40 persons/minute                           |
| Operating time      | 0.2 seconds                                    |
| Power Supply        | 100V-240V, 50/60Hz                             |
| Open Signal         | Passive Relay (Dry Contact)                    |
| Communication       | RS485                                          |
| MCBF                | 3,000,000 Cycles                               |
| Working Temperature | -40°C ~ 70°C                                   |
| Working Environment | Indoor                                         |
| Relative Humidity   | 95% Maximum                                    |

Cutouts can be customized to fit any reader.

LOGO can be customized.

In case of a power outage, swing arms are unlocked and open automatically.

One lane

Two lanes

Three lanes