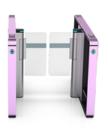

Cutouts can be customized to fit any reader.

LOGO can be customized.

In case of a power outage, swing arms are unlocked and open automatically.

One lane

Two lanes

Three lanes