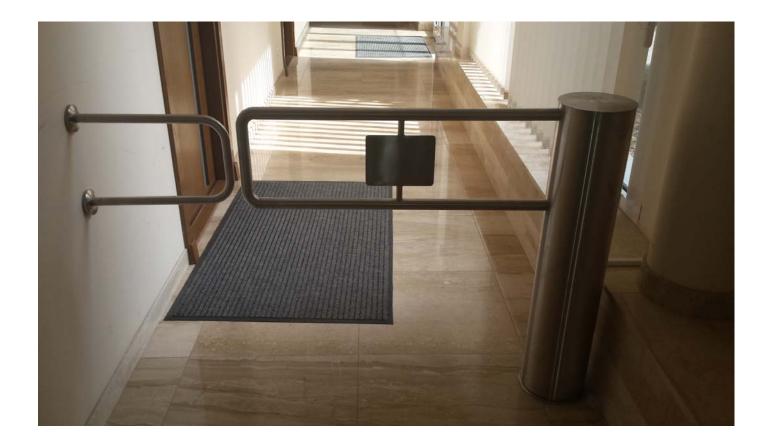

Swing gates are often used to complement other types of gates to provide full crossing functionality and pedestrian traffic control.

### Materials

Standard Housing

Brushed Stainled Steel AISI 304

Available housing options:

Brushed Steel AISI 316 Polished steel AISI 304 Polished Steel AISI 316 Powder Coated Steel RAL

Installation Areas:

- Governmental Institutions
- Military Bases
- Nuclear Power Plants
- Production Sites (Industrial plants)
- Commercial areas
- Financial institutions
- airport
  - Business (office) Center
  - Hotels
  - Sport complexes and recreations area
  - Urban areas