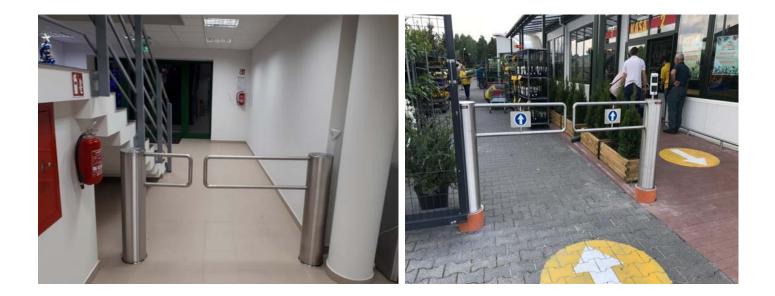

Swing gates are often used to complement other types of gates to provide full crossing functionality and pedestrian traffic control.

### Materials

Standard Housing

Brushed Stainled Steel AISI 304

Available housing options:

Brushed Steel AISI 316 Polished steel AISI 304 Polished Steel AISI 316 Powder Coated Steel RAL

Installation Areas:

- Governmental Institutions
- Military Bases
- Nuclear Power Plants
- Production Sites (Industrial plants)
- Commercial areas
- Financial institutions
- airport
  - Business (office) Center
  - Hotels
  - Sport complexes and recreations area
  - Urban areas