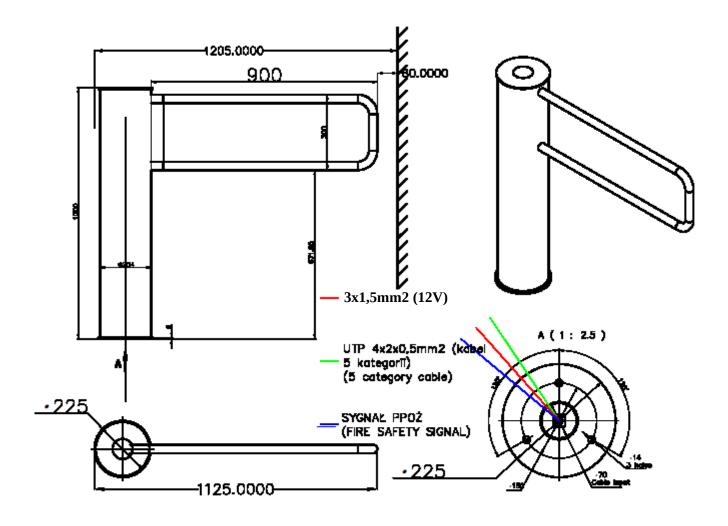

### **SWING GATES**

| Width, mm                | 1104      |
|--------------------------|-----------|
| Diameter, mm             | 204       |
| Height, mm               | 1000      |
| Weight,kg (no more than) | 43        |
| Mechanism                | Motorized |

#### **Electrical specifications:**

- Voltage:
  - From the AC 100-240)V 50/60Hz;
  - From a DC source 12V;
- Maximum power consumption on 50W per pass;

#### Preparationsfor assembly:

- Foundation dimensions:
  - height: 300mm
  - Length: 325mm
  - width: 325mm
- Cables coming from the foundation must have at least
  1m of reserve
- Communication Cable 1x twisted pair FTP 8X0,22 2(0,5mm)<sup>2</sup>
- Power Cable 3x1,5mm