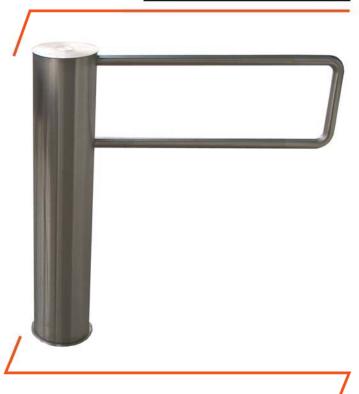

# Gate TS

swing gates are used in buildings of various architectural character, and thanks to the large number of available dimension, they can also be used as passages for the disabled.

as in the case of tripods, gates can be controlled by a manual panel or various types of access control systems.

### **SWING GATES**

| Width, mm                | 1104      |
|--------------------------|-----------|
| Diameter, mm             | 204       |
| Height, mm               | 1000      |
| Weight,kg (no more than) | 43        |
| Mechanism                | Motorized |