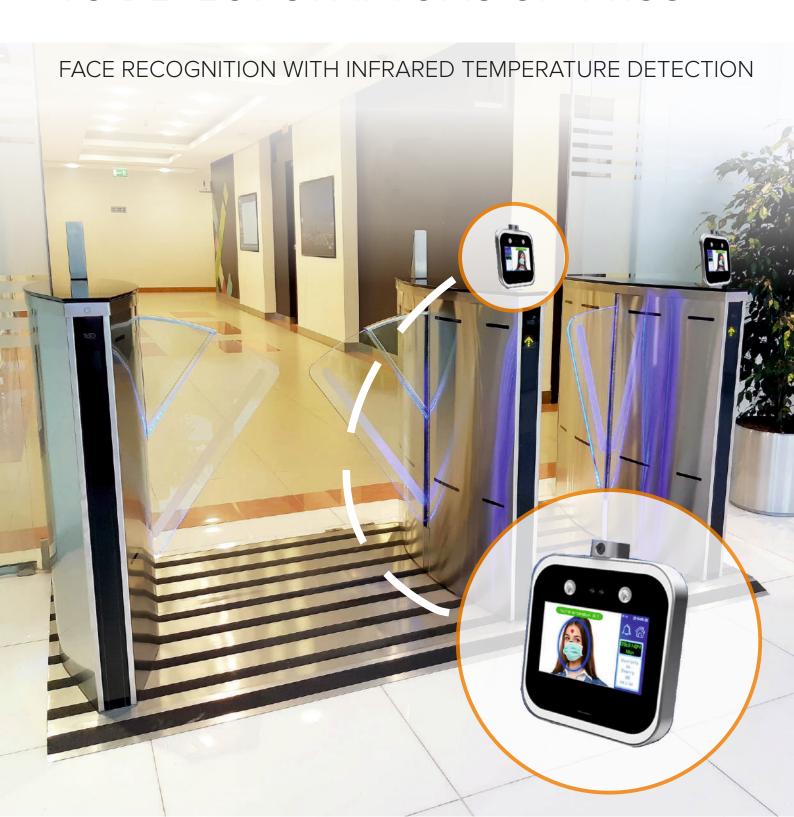

# SPEED GATES WITH INTEGRATED SYSTEMS TO DETECT SYMPTOMS OF VIRUS

The company offers special solution for authorizing access depending on persons state of health. More specifically such system enables to limit access of people with suspected disease symptoms such as high temperature.

Speed gates with special integrated authorization system performs face identification and monitors body temperature.

Such solution can be widely used in public places like hospitals, airports, border control zones, etc.

# HIGH-PRECISION INFRARED TEMPERATURE DETECTION SENSORS

Fast non-contact automatic body temperature detection. Range 30-45 ( $\pm$  0.3).

Distance 0.2 - 0.7 m.

Live temperature on display monitoring.

Abnormal temperature alarm or deny access.

#### DYNAMIC FACE RECOGNITION

Fast face identification less then 0.2s.
Unique face recognition algorithm to accurately recognize face with a mask.
Mamory 3000 faces and 1000 000 logs.

#### 5" DISPLAY + TOUCH SCREEN

Capacitive touch screen for easy configuration at standalone mode.

Bright TFT display with live face, name, temperature monitoring.