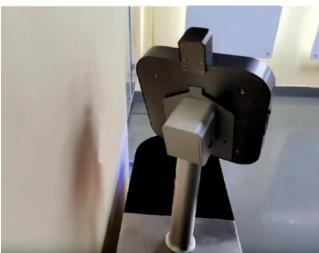

# SPEED GATES WITH INTEGRATED SYSTEMS TO DETECT SYMPTOMS OF VIRUS

The company offers special solution for authorizing access depending on persons state of health. More specifically such system enables to limit access of people with suspected disease symptoms such as high temperature.

Speed gates with special integrated authorization system performs face identification and monitors body temperature.

Such solution can be widely used in public places like hospitals, airports, border control zones, etc.