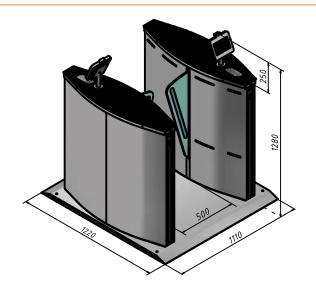

### **Speedblade (500+900)**

Speedblade is motorised turnstiles featuring sliding blades. The housing material and lightweight cabinet shape make Speedblade security turnstiles suitable for a large variety of facilities, especially those with a requirement for aesthetically attractive equipment. In addition, Speedblade includes an anti-tailgating function. The sliding blades are made of glass, with polycarbonate an option. This motorized turnstile can be controlled by push button or via an access control system.