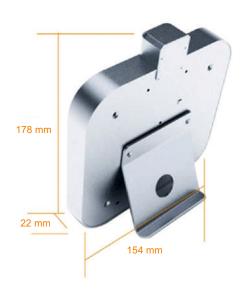

#### **TF-R19T** Temperature Detection Face Recognition System

| Case materials                 | Plastic shell, metal back plate               |
|--------------------------------|-----------------------------------------------|
|                                |                                               |
| CPU processor                  | 4 Core 1.2G                                   |
| RAM                            | 4G DDR3                                       |
| ROM                            | 32G eMMC                                      |
| Camera                         | Pixel HD colorful camera                      |
|                                | Infrared camera                               |
|                                | Thermal imaging camera                        |
| Fill light                     | High light. LED fill light                    |
|                                | Dual infrared high power fill light           |
| Display screen                 | 5" capacity touch screen                      |
| Screen resolution              | 854*480                                       |
| Keypad                         | Touch virtual keypad                          |
| Communication method           | TCP/IP, WiFi, USB PEN DRIVE                   |
| FRR                            | <= 0.1%                                       |
| FAR                            | <= 0.001%                                     |
| Product size                   | 154mm*152mm*22mm                              |
| Power supply                   | DC 12V, 2A                                    |
| Working temperature            | 95°C to 60°C                                  |
| AE                             | LINUXS System                                 |
| Language                       | English                                       |
| User ID capacity               | 3000                                          |
| Face capacity                  | 3000                                          |
| User record capacity           | 1 000 000                                     |
| Identification type            | Dynamic face recognition                      |
| Identification display         | Person name & number                          |
| Face recognition time          | Less than 0.2s                                |
| Intelligent function           | Infrared live person identification detection |
| Face Recognition distance      | 0.5-1.0 m                                     |
| Temperature detection distance | 0.2-0.7 m                                     |
| Temperature detection error    | ±0.3 °C                                       |
| Temperature detection unit     | 0.1 °C                                        |