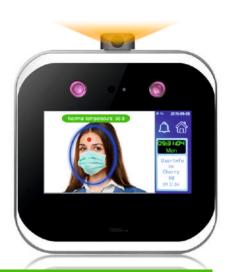

# HIGH-PRECISION INFRARED TEMPERATURE DETECTION SENSORS

Fast non-contact automatic body temperature detection. Range 30-45 ( $\pm$  0.3).

Distance 0.2 - 0.7 m.

Live temperature on display monitoring.

Abnormal temperature alarm or deny access.

#### DYNAMIC FACE RECOGNITION

Fast face identification less then 0.2s.
Unique face recognition algorithm to accurately recognize face with a mask.
Mamory 3000 faces and 1000 000 logs.

#### 5" DISPLAY + TOUCH SCREEN

Capacitive touch screen for easy configuration at standalone mode.

Bright TFT display with live face, name, temperature monitoring.

## **ADVANTAGES**

FACE AND MASK RECOGNITION

MASK WEARING REMINDING

NON CONTACT, SAFE FROM INFECTION

50K FACE DATABASE

IR TEMPERATURE DETECTION

TEMPERATURE RANGE: 35°C - 42°C ACCURANCY 0.3°C

ALARM FOR ABNORMAL TEMPERATURE