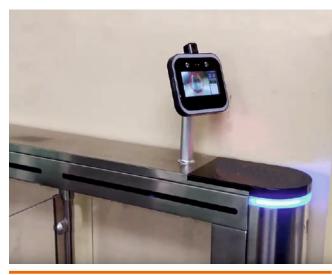

TF-R19T Temperature Detection Face Recognition System

We offer you the most popular models for integration with face recognition with infrared temperature detection system. But you can choose another speed gates for integration with the system depending on the requirements of your project.