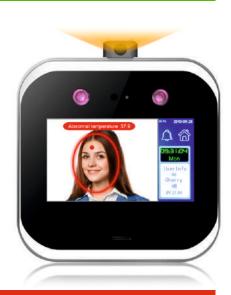

# HIGH-PRECISION INFRARED TEMPERATURE DETECTION SENSORS

Fast non-contact automatic body temperature detection. Range 30-45 ( $\pm$  0.3).

Distance 0.2 - 0.7 m.

Live temperature on display monitoring.

Abnormal temperature alarm or deny access.

#### DYNAMIC FACE RECOGNITION

Fast face identification less then 0.2s.
Unique face recognition algorithm to accurately recognize face with a mask.
Mamory 3000 faces and 1000 000 logs.

#### 5" DISPLAY + TOUCH SCREEN

Capacitive touch screen for easy configuration at standalone mode.

Bright TFT display with live face, name, temperature monitoring.

## **ADVANTAGES**

FACE AND MASK RECOGNITION

MASK WEARING REMINDING

NON CONTACT, SAFE FROM INFECTION

50K FACE DATABASE

IR TEMPERATURE DETECTION

TEMPERATURE RANGE: 35°C - 42°C ACCURANCY 0.3°C

ALARM FOR ABNORMAL TEMPERATURE