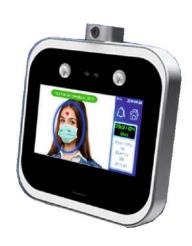

# HIGH-PRECISION INFRARED TEMPERATURE DETECTION SENSORS

Fast non-contact automatic body temperature detection. Range 30-45 ( $\pm$  0.3).

Distance 0.2 - 0.7 m.

Live temperature on display monitoring.

Abnormal temperature alarm or deny access.

#### DYNAMIC FACE RECOGNITION

Fast face identification less then 0.2s.
Unique face recognition algorithm to accurately recognize face with a mask.
Mamory 3000 faces and 1000 000 logs.

#### 5" DISPLAY + TOUCH SCREEN

Capacitive touch screen for easy configuration at standalone mode.

Bright TFT display with live face, name, temperature monitoring.

#### ATTENDANCE FUNCTION

Support network connection LAN/WiFi with free software and USB flash drive detailed temperature. detection record and attendance reports for standalone mode.

#### COMMUNICATION METHOD

Ethernet TCP/IP, WiFi, USB, Wiegant.

#### **TF-R19T** Temperature Detection Face Recognition System

| Case materials                 | Plastic shell, metal back plate               |
|--------------------------------|-----------------------------------------------|
|                                |                                               |
| CPU processor                  | 4 Core 1.2G                                   |
| RAM                            | 4G DDR3                                       |
| ROM                            | 32G eMMC                                      |
| Camera                         | Pixel HD colorful camera                      |
|                                | Infrared camera                               |
|                                | Thermal imaging camera                        |
| Fill light                     | High light. LED fill light                    |
|                                | Dual infrared high power fill light           |
| Display screen                 | 5" capacity touch screen                      |
| Screen resolution              | 854*480                                       |
| Keypad                         | Touch virtual keypad                          |
| Communication method           | TCP/IP, WiFi, USB PEN DRIVE                   |
| FRR                            | <= 0.1%                                       |
| FAR                            | <= 0.001%                                     |
| Product size                   | 154mm*152mm*22mm                              |
| Power supply                   | DC 12V, 2A                                    |
| Working temperature            | 95°C to 60°C                                  |
| AE                             | LINUXS System                                 |
| Language                       | English                                       |
| User ID capacity               | 3000                                          |
| Face capacity                  | 3000                                          |
| User record capacity           | 1 000 000                                     |
| Identification type            | Dynamic face recognition                      |
| Identification display         | Person name & number                          |
| Face recognition time          | Less than 0.2s                                |
| Intelligent function           | Infrared live person identification detection |
| Face Recognition distance      | 0.5-1.0 m                                     |
| Temperature detection distance | 0.2-0.7 m                                     |
| Temperature detection error    | ±0.3 °C                                       |
| Temperature detection unit     | 0.1 °C                                        |

TF-R19T Temperature Detection Face Recognition System

We offer you the most popular models for integration with face recognition with infrared temperature detection system. But you can choose another speed gates for integration with the system depending on the requirements of your project.