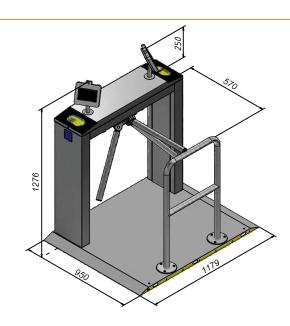

#### Twix-M

Twix-M turnstile is a robust and reliable model of the tripod turnstile series. This model will efficiently control the entrance even in intensive pedestrian flow mode, making it suitable for heavily used sites like stadiums, industrial plants or factories. Design of this tripod barriers for access control is sleek and elegant, with a choice of housing finishing options it will fit perfectly in both modest interiors as well elegant office buildings.