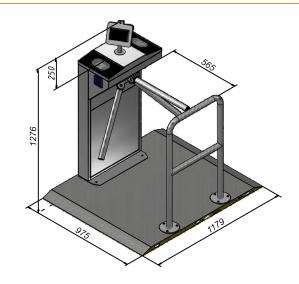

#### **Bastion-M**

Bastion-M is one leg base tripod gate. Bastion-M tripod access system has a new mechanism Triservo-M. Bastion-M has a double LED indication too. Enlarged housing of this access turnstile allows getting extra strength and robust benefits which keep pedestrian traffics of high intensity.