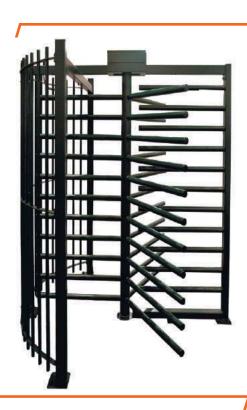

## FULL-HEIGHT TURNSTILE PUSH&GO

The Push&Go is a low cost full height turnstile designed to offer security at low cost. It allows controlled passage in one direction only, and is suitable for a variety of uses. Options such as the Extra wide 650-1500 mm passageway can accommodate additional items in most cases. Its mechanical operation allows it to operate cable free without the requirement for power or data. A version with an all welded side enclosure can add exceptional robustness making Push&Go very vandal resistant. Push&Go is suitable for indoor and outdoor locations. Gate can operate like bicycle pas together with main Rotor or separately like swing door for emergency or handicap pass. Direction of rotation can be selected during installation.

#### **Advantages**

- Superb quality and simple operation at a very low cost
- Stable and Robust housing suitable for high traffic areas
- Turnstile housing can be adapted for both indoor and outdoor installations
- Can be mounted on the TiSO Frame M mobile platform
- Direction of rotation can be selected during installation