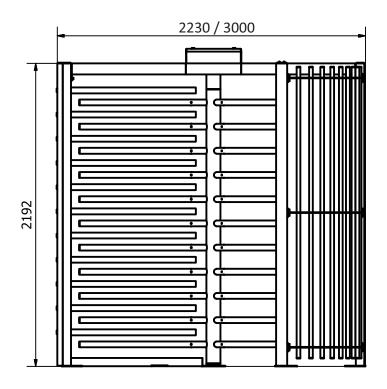

### **Technical Specifications:**\*\*

| Width, mm             | 2230/3000  |
|-----------------------|------------|
| Diameter, mm          | 2000/2586  |
| Height, mm            | 2298       |
| Weight, kg (not more) | 180        |
| Mechanism             | Mechanical |