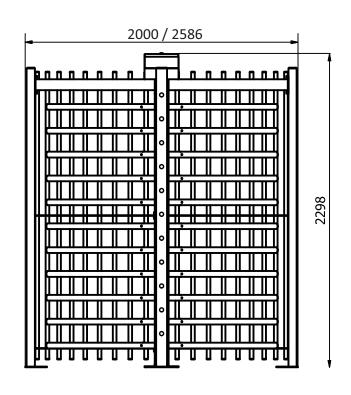

### **Technical Specifications:**\*\*

| Width, mm             | 2230/3000  |
|-----------------------|------------|
| Diameter, mm          | 2000/2586  |
| Height, mm            | 2298       |
| Weight, kg (not more) | 180        |
| Mechanism             | Mechanical |