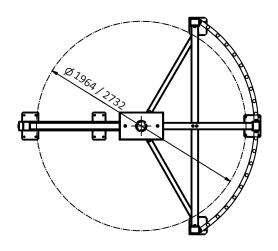

### **Technical Specifications:**\*\*

| Width, mm             | 2230/3000  |
|-----------------------|------------|
| Diameter, mm          | 2000/2586  |
| Height, mm            | 2298       |
| Weight, kg (not more) | 180        |
| Mechanism             | Mechanical |